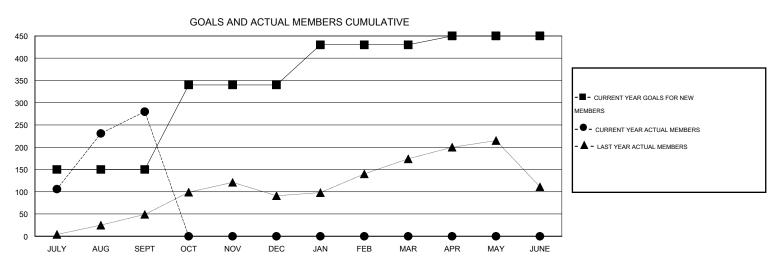

## LOCATION INDIA

GMT CA 6

|               |                  | Clubs            |                  |                  | Members               |                    |                                     |                    |                  |  |
|---------------|------------------|------------------|------------------|------------------|-----------------------|--------------------|-------------------------------------|--------------------|------------------|--|
|               | RESUL            | TS FOR 2014-2015 |                  |                  | RESULTS FOR 2014-2015 |                    |                                     |                    |                  |  |
| QUARTER       | NEW CLUB<br>GOAL | NEW CLUBS        | DROPPED<br>CLUBS | NET<br>GAIN/LOSS | QUARTER               | NEW MEMBER<br>GOAL | CHARTER AND<br>NEW MEMBERS<br>ADDED | DROPPED<br>MEMBERS | NET<br>GAIN/LOSS |  |
| JULY/AUG/SEPT | 5                | 8                | 1                | 7                | JULY/AUG/SEPT         | 150                | 372                                 | 92                 | 280              |  |
| OCT/NOV/DEC   | 2                | 0                | 0                | 0                | OCT/NOV/DEC           | 190                | 0                                   | 0                  | 0                |  |
| JAN/FEB/MAR   | 2                | 0                | 0                | 0                | JAN/FEB/MAR           | 90                 | 0                                   | 0                  | 0                |  |
| APR/MAY/JUNE  | 1                | 0                | 0                | 0                | APR/MAY/JUNE          | 20                 | 0                                   | 0                  | 0                |  |