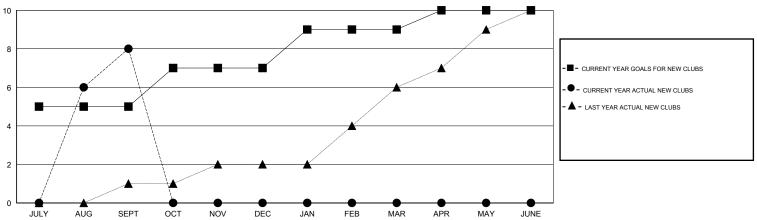

## LOCATION INDIA

GMT CA 6

|               |                  | Clubs            |                  |                  | Members               |                    |                                     |                    |                  |  |
|---------------|------------------|------------------|------------------|------------------|-----------------------|--------------------|-------------------------------------|--------------------|------------------|--|
|               | RESUL            | TS FOR 2014-2015 |                  |                  | RESULTS FOR 2014-2015 |                    |                                     |                    |                  |  |
| QUARTER       | NEW CLUB<br>GOAL | NEW CLUBS        | DROPPED<br>CLUBS | NET<br>GAIN/LOSS | QUARTER               | NEW MEMBER<br>GOAL | CHARTER AND<br>NEW MEMBERS<br>ADDED | DROPPED<br>MEMBERS | NET<br>GAIN/LOSS |  |
| JULY/AUG/SEPT | 5                | 8                | 1                | 7                | JULY/AUG/SEPT         | 150                | 372                                 | 92                 | 280              |  |
| OCT/NOV/DEC   | 2                | 0                | 0                | 0                | OCT/NOV/DEC           | 190                | 0                                   | 0                  | 0                |  |
| JAN/FEB/MAR   | 2                | 0                | 0                | 0                | JAN/FEB/MAR           | 90                 | 0                                   | 0                  | 0                |  |
| APR/MAY/JUNE  | 1                | 0                | 0                | 0                | APR/MAY/JUNE          | 20                 | 0                                   | 0                  | 0                |  |